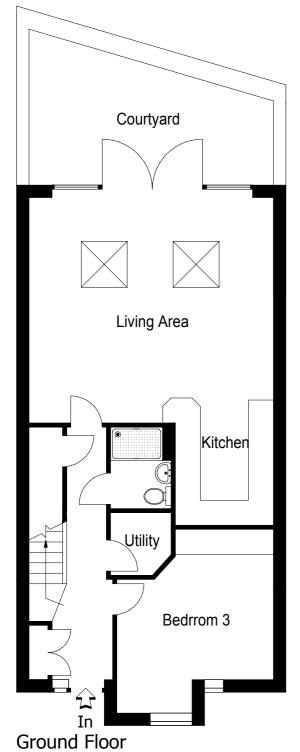

## W4, The Weaving Shed Pecket Well, Hebden Bridge

First Floor

FloorplansNorth.co.uk © 2007 01535 603066 Ref 1454d/PM/r Disclaimer:

This plan is for layout guidance only. Not drawn to scale, unless stated. This plan has been created using previous drawings as reference material therefore the accuracy of information cannot be guaranteed. Whilst every care is taken in the preparation of this plan, please check all dimensions and shapes before making any decisions reliant upon them.

All room dimensions taken through cupboard / wardrobes to wall surfaces where possible or to surfaces indicated by arrow heads.