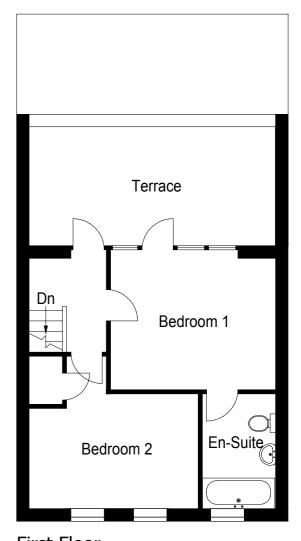

## W4, The Weaving Shed Pecket Well, Hebden Bridge

First Floor

FloorplansNorth.co.uk © 2007 01535 603066 Ref 1454d/PM/r Disclaimer:

This plan is for layout guidance only. Not drawn to scale, unless stated. This plan has been created using previous drawings as reference material therefore the accuracy of information cannot be guaranteed. Whilst every care is taken in the preparation of this plan, please check all dimensions and shapes before making any decisions reliant upon them.

All room dimensions taken through cupboard / wardrobes to wall surfaces where possible or to surfaces indicated by arrow heads.